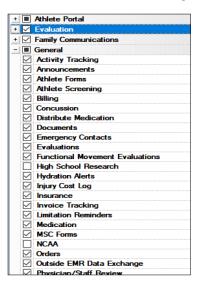

Enable or Disable features by putting a check mark beside it. Each person using the system has control of the icons as well.

| File | Athletes Injuries Modalities Rehabs Limitations Meds Med Services Scheduling Reports Admin Windows Help  Athletes Injury Duly Quick Iddit Add Appt My Appt Kinsk Logins  Add Search List Search Name Search Team Add Search List Information Function                      | These are only 3 of the many possible combinations available to you through the configuration process. |
|------|----------------------------------------------------------------------------------------------------------------------------------------------------------------------------------------------------------------------------------------------------------------------------|--------------------------------------------------------------------------------------------------------|
| File | Athletes Injuries Modallities Rehabs Limitations Meds Med Services Scheduling Reports Admin Windows Help  Athlete Athlete Athlete Injury Daily Add Note Quick Malti Add Appt My Appt Concession Add Edd. Casedown  Add Saarch List Saarch Name Add Saarch List Information |                                                                                                        |
| File | Athletes Injuries Modalities Rehabs Limitations Strength Meds Med Services Scheduling Inventory  Athlete Athlete Athlete Athlete Athlete Add Search List Information Daily Daily Add Note Quick Qeick Multi Add Appt MyAppt Concession                                     | Reports Admin Windows Help  Add HAL Checkout Kioak Equipment Logins Transaction                        |