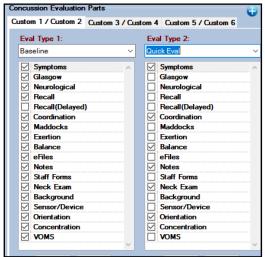

Customize many of the 150+ lists in ATS, for faster, more accurate, consistent data entry.

**Customize 6 unique concussion** evaluation sets. Use the eval on a computer, tablet or your phone.

Athletic Trainer System 24 Village Park Drive Grove City, PA 16127