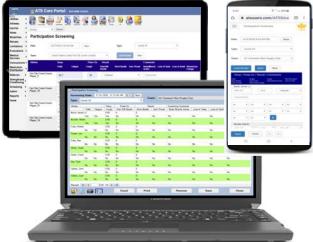

## The Athletic Trainer System® COVID-19 Screening

ATS' COVID-19 info can be entered by athletes and staff.

Athletes can receive daily emails/texts to complete a symptom profile.

- Athlete entries can generate an email alert to staff.
- You have the ability to screen your staff.
- You have the ability to screen guest athletes.
- ATS has a wide variety of reports showing details or alerts.
  - ✓ Test and results may be tracked for each athlete.

Enter screening info for athletes before a practice or event using your laptop, tablet or phone.

Staff screening info can be entered daily or as needed.