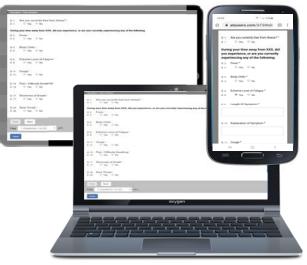

## Athletes complete a daily COVID-19 form on their laptop, tablet or phone.

| Test Date          | <ul> <li>Test Type</li> </ul> | ▲ Test Result | Notes                      |
|--------------------|-------------------------------|---------------|----------------------------|
| - Test Type: Antib | ody                           |               |                            |
| 7/14/2020          | Antibody                      | Negative      |                            |
| 7/7/2020           | Antibody                      | Negative      | Last test was false-positi |
| Test Type: PCR     |                               |               |                            |
| 7/21/2020          | PCR                           | Negative      |                            |
| 7/17/2020          | PCR                           | Negative      |                            |