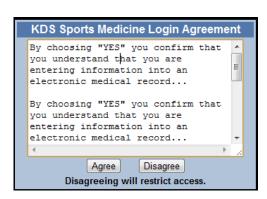

All "athletes" will see the screen shown below with the legal statement. They must click "Agree" to get into your ATS System. A similar screen is used for the ATS Web Portal.

\* Used for the ATS Kiosk and ATS Athlete Portal