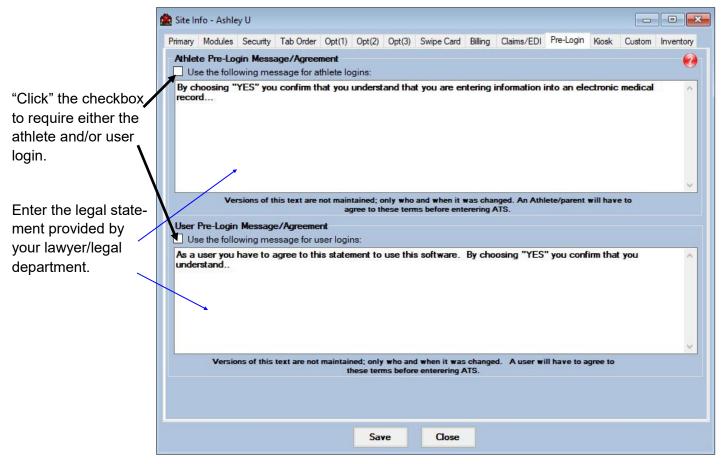

The last tab on the Site Info configuration screen is the "Pre-Login". The was added so that you may require a user and/or athlete to agree to a legal statement before he/she is allowed to enter the system. We do not provide the legal statements; these need to come from your legal people.