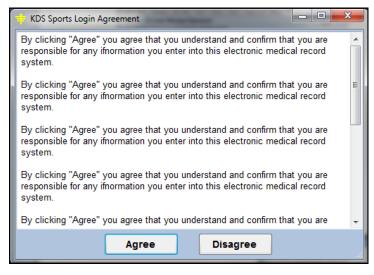

All "users" will see the screen shown below with the legal statement. They must click "Agree" to get into your ATS System. A similar screen is used for the ATS Smartphone

\* Used for the ATS Core, ATS Smartphone, ATS Offsite and ATS Core Portal