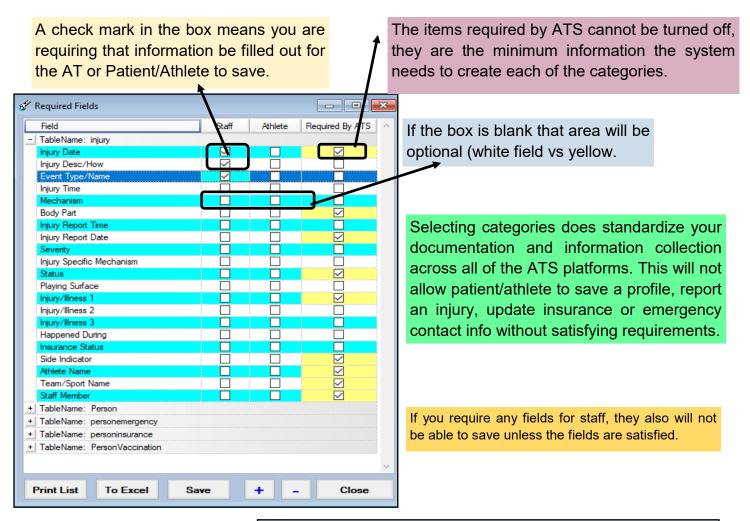

#### **Injury Documentation:**

Once you have the required fields menu open, select the sign + next to the area you wish to work with. Once open you will see the areas that you can make required.

The areas you marked required will appear yellow/ tan instead of white indicating that information is required. The injury will not save if all the required areas are not completed.