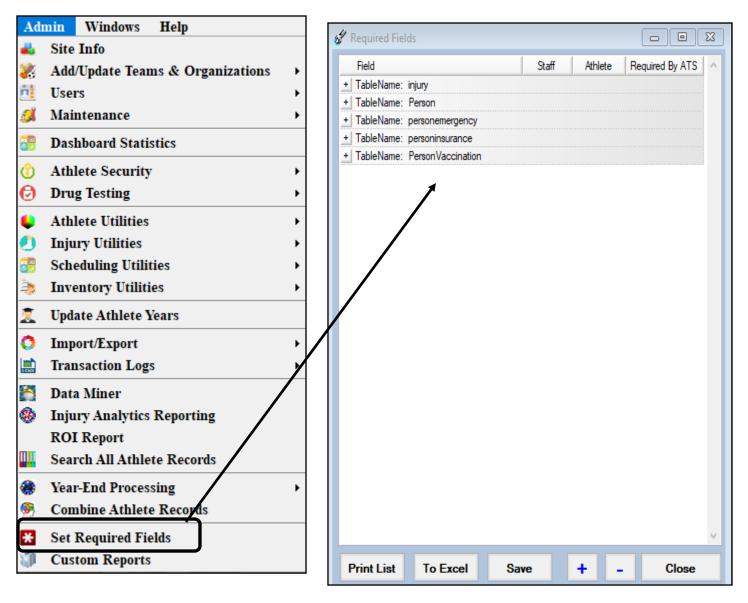

To set the required fields select Admin—> Setting Required Fields. That will open up the screen shown below.

There are a few things required by ATS that are already marked (required by ATS cannot be turned off or changed). You are able to set different input requirements between staff and the patients/ athletes.

#### ATS—Setting Required fields for Demographics and Injury Documentation