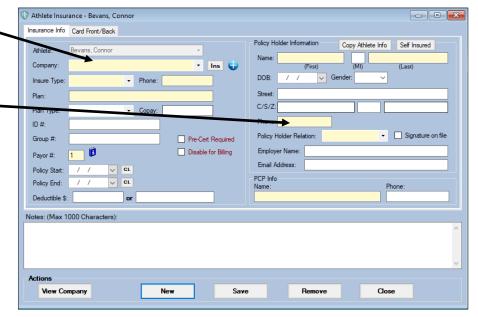

### Athlete Insurance:

You can require as much or as little insurance information as you would like. You are also able to require a picture of their card be uploaded prior to saving. Again, you can choose different or the same requirements for staff or athletes.

The areas you have made required will be yellow/tan in color. The entry will not be saved until all areas have been completed.