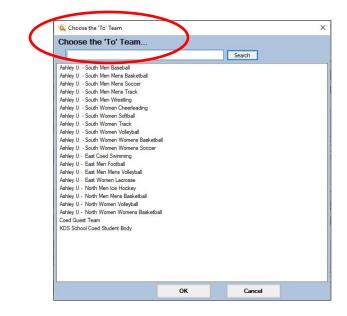

## 3: Choose the team to be combined...

|        | Search                 |    |
|--------|------------------------|----|
|        |                        |    |
|        |                        |    |
|        |                        |    |
|        |                        |    |
|        |                        |    |
|        |                        |    |
|        |                        |    |
|        |                        |    |
|        |                        |    |
|        |                        |    |
| etball |                        |    |
| er     |                        |    |
|        |                        |    |
|        |                        |    |
|        |                        |    |
|        |                        |    |
|        |                        |    |
|        |                        |    |
|        |                        |    |
| tball  |                        |    |
|        |                        |    |
|        |                        |    |
|        | etball<br>er<br>atball | er |

4: Choose the target team...

Copyright © by Keffer Development Services, LLC