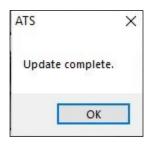

## 5: Confirm you choices, select yes, you will get a message when the process is complete