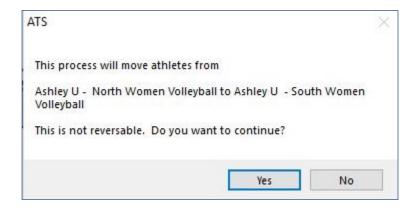

## 5: Confirm you choices, select yes, you will get a message when the process is complete