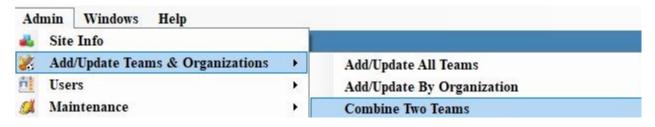

## 1: Go to Admin—>Add Update Teams & Organizations —> Combine Two Teams

2: Click "Yes" to continue...

| ATS                                     | ×                                       |
|-----------------------------------------|-----------------------------------------|
| This process will combine irreversible. | for all applicable athletes. It will be |
| Do you want to continue                 |                                         |
|                                         | Yes No                                  |